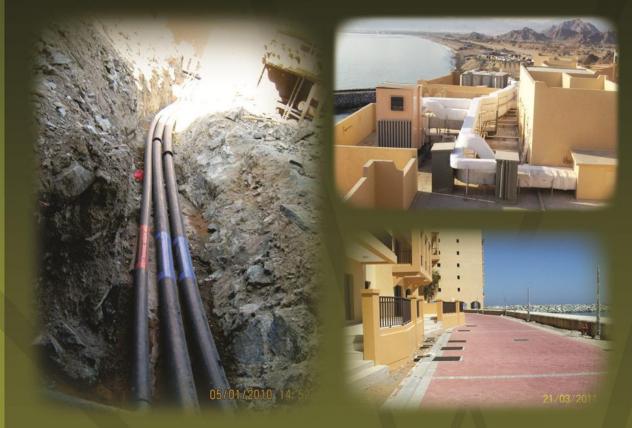

#### MINA AL FAJER INFRASTRUCTURE WORKS

- · Storm water Network
- · Drainage Network
- · Water Supply Network
- · Electrical Substations (9 Nos.)
- Electrical Distribution Network
- · Chilled Water Pipe line Network
- · Sewage Treatment

#### STORM WATER DRAINAGE PROJECT – FUJAIRAH TO BIDIYAH TOWN.

Spread over a length of 15 Kms, the surface storm water drainage project for the Fujairah Municipality caters to the entire catchment area between Fujairah and Mirbah from the mountain range up to the sea.

Involving major excavation works below NSL, the project involved intensive study on the underground services available within the area and NOCs had to be obtained from all government authorities.

The project also involved construction of around 9 culverts at various road crossings.

Constructed at a project cost of around AED 30 Million, The Storm Water Channel has an accurate gradual slope along it's length to insure smooth gravity flow of storm water into the sea.

Effective coordination was carried out with various Government & other authorities involved in lieu of the intricate underground services like Sewage Disposal Network, Etisalat Network Cables, FEWA Electric & Water distribution Networks, Gas Pipe Line, Defense Cables etc. Diverting and protection of the underground services, was also undertaken at various places.