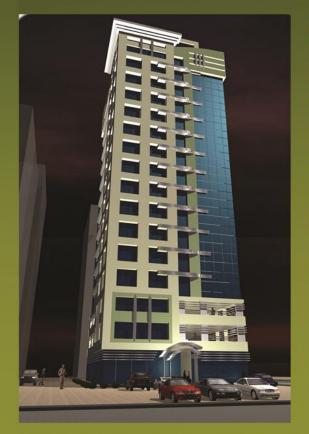

#### G+M+11 COMMERCIAL BUILDING

| Project details  | <ul> <li>Spread over an area of 8,288 SqM, the G+M+11 Office Tower is<br/>a RCC structure with Post Tensioned Slabs</li> </ul> |
|------------------|--------------------------------------------------------------------------------------------------------------------------------|
| Foundations      | Raft Foundation                                                                                                                |
| Aluminum Work    | <ul> <li>In-house designed &amp; manufactured Façade, Doors &amp; Windows</li> </ul>                                           |
| M.E.P Works      | In-house                                                                                                                       |
| ID Works         | In house                                                                                                                       |
| Project Location | Hamad Bin Mohammed Street                                                                                                      |
| Client           | Mr. Mohammed Al Yamahi                                                                                                         |
| Design & Suprv.  | Design & Build Project                                                                                                         |
| Consultant       | Assisted by Management International Consultants LLC.                                                                          |
| Project Cost     | • AED 14.70 Mln                                                                                                                |
| Completed in     | • April 2010                                                                                                                   |

#### PROJECT WITHIN UAE - G + M + 11 COMMERCIAL BUILDING-

Spread over an area of 8,288 SqM, the G+M+11 Office Tower with stick curtain walling and windows & doors with a well designed Aluminum/Glass facade.

| Client              | Mr. Mohammed Al Yamahi                                  |
|---------------------|---------------------------------------------------------|
| Project location    | .Hamad bin Mohammed Str                                 |
| Aluminum Works Cost | AED 950,000.00                                          |
| Consultant          | Assisted by Management<br>International Consultants LLC |

Design, Supply and install stick curtain walling, sliding windows, bottom hung windows and Aluminum railing.