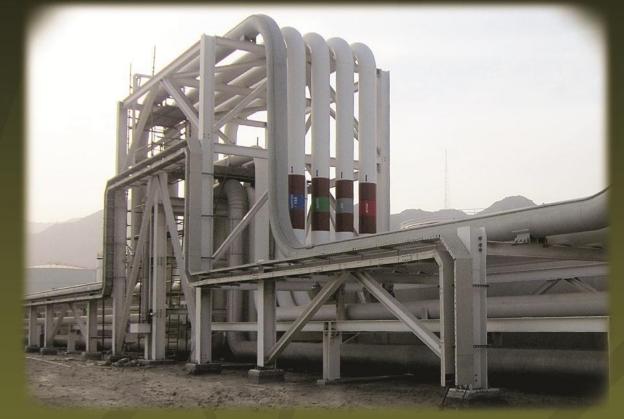

#### MINA AL FAJER INFRASTRUCTURE WORKS

- · Storm water Network
- · Drainage Network
- · Water Supply Network
- · Electrical Substations (9 Nos.)
- Electrical Distribution Network
- · Chilled Water Pipe line Network
- · Sewage Treatment