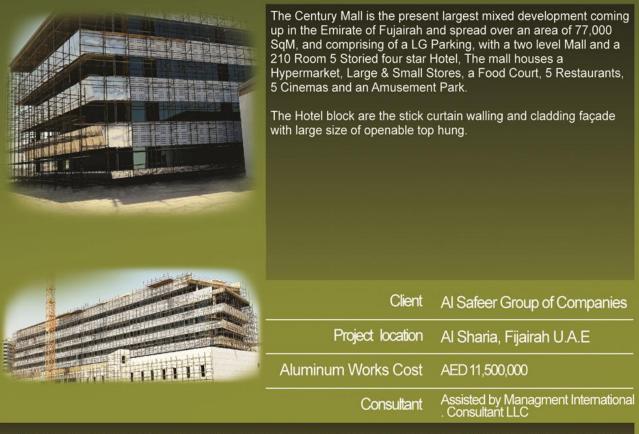

# B+G+1, CENTURY MALL, B+G+5 HOTEL

| Project details  | • The Century Mall is the present largest mixed development coming<br>up in the Emirate of Fujairah and spread over an area of 77,000<br>SqM, and comprising of a LG Parking, with a two level Mall and a<br>210 Room 5 Storied four star Hotel, The mall houses a<br>Hypermarket, Large & Small Stores, a Food Court, 5 Restaurants, 5<br>Cinemas and an Amusement Park. The modern looking RCC<br>structure with Post Tensioned Slabs and PEB Steel Structures and<br>Ondulit Roofing System is also provided with in - house<br>manufactured Aluminum & Glass Cladding (curtain wall). |
|------------------|-------------------------------------------------------------------------------------------------------------------------------------------------------------------------------------------------------------------------------------------------------------------------------------------------------------------------------------------------------------------------------------------------------------------------------------------------------------------------------------------------------------------------------------------------------------------------------------------|
| Foundations      | Self Engineered in-house Pile Foundations                                                                                                                                                                                                                                                                                                                                                                                                                                                                                                                                                 |
| Aluminum Work    | In-house designed & manufactured Façade, Doors & Windows                                                                                                                                                                                                                                                                                                                                                                                                                                                                                                                                  |
| M.E.P Works      | In-house                                                                                                                                                                                                                                                                                                                                                                                                                                                                                                                                                                                  |
| ID Works         | In-house & Sub-contracted                                                                                                                                                                                                                                                                                                                                                                                                                                                                                                                                                                 |
| Project Location | Al Sharia, Fujairah U.A.E                                                                                                                                                                                                                                                                                                                                                                                                                                                                                                                                                                 |
| Client           | Al Safeer Group of Companies                                                                                                                                                                                                                                                                                                                                                                                                                                                                                                                                                              |
| Consultant       | Assisted by Management International Consultants LLC.                                                                                                                                                                                                                                                                                                                                                                                                                                                                                                                                     |
| Project Cost     | • AED 160.00 Mln                                                                                                                                                                                                                                                                                                                                                                                                                                                                                                                                                                          |
| Completed in     | Work in Progress                                                                                                                                                                                                                                                                                                                                                                                                                                                                                                                                                                          |
|                  |                                                                                                                                                                                                                                                                                                                                                                                                                                                                                                                                                                                           |

| Project details  | • The Century Mall is the present largest mixed development coming<br>up in the Emirate of Fujairah and spread over an area of 77,000<br>SqM, and comprising of a LG Parking, with a two level Mall and a<br>210 Room 5 Storied four star Hotel, The mall houses a<br>Hypermarket, Large & Small Stores, a Food Court, 5 Restaurants, 5<br>Cinemas and an Amusement Park. The modern looking RCC<br>structure with Post Tensioned Slabs and PEB Steel Structures and<br>Ondulit Roofing System is also provided with in - house<br>manufactured Aluminum & Glass Cladding (curtain wall). |
|------------------|-------------------------------------------------------------------------------------------------------------------------------------------------------------------------------------------------------------------------------------------------------------------------------------------------------------------------------------------------------------------------------------------------------------------------------------------------------------------------------------------------------------------------------------------------------------------------------------------|
| Foundations      | Self Engineered in-house Pile Foundations                                                                                                                                                                                                                                                                                                                                                                                                                                                                                                                                                 |
| Aluminum Work    | In-house designed & manufactured Facade, Doors & Windows                                                                                                                                                                                                                                                                                                                                                                                                                                                                                                                                  |
| M.E.P Works      | In-house                                                                                                                                                                                                                                                                                                                                                                                                                                                                                                                                                                                  |
| ID Works         | In-house & Sub-contracted                                                                                                                                                                                                                                                                                                                                                                                                                                                                                                                                                                 |
| Project Location | Al Sharia, Fujairah U.A.E                                                                                                                                                                                                                                                                                                                                                                                                                                                                                                                                                                 |
| Client           | Al Safeer Group of Companies                                                                                                                                                                                                                                                                                                                                                                                                                                                                                                                                                              |
| Consultant       | Assisted by Management International Consultants LLC.                                                                                                                                                                                                                                                                                                                                                                                                                                                                                                                                     |
| Project Cost     | • AED 160.00 Mln                                                                                                                                                                                                                                                                                                                                                                                                                                                                                                                                                                          |
| Completed in     | • 2012                                                                                                                                                                                                                                                                                                                                                                                                                                                                                                                                                                                    |
|                  |                                                                                                                                                                                                                                                                                                                                                                                                                                                                                                                                                                                           |