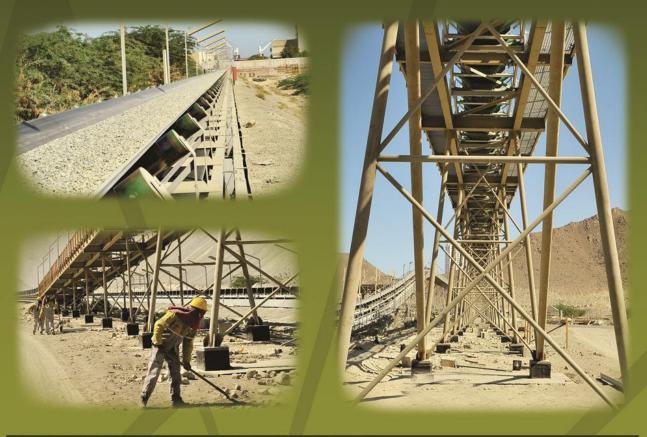

# CONTENTS

| Fujseng Construction LLC, Organization ———             |
|--------------------------------------------------------|
| Corporate office of Fujseng Construction LLC           |
| Operations headquarter of Fujseng Construction LLC     |
| Facade Engineering Division & Factory —                |
| Rebar Cut & Bend Division & Factory                    |
| Plant, Machinery, Equipment Department (P.M.E.)        |
| Mechanical, Electrical & Plumbing Department (M.E.P.)- |
| FUJSENG CONSTRUCTION LLC. PROJECTS                     |
| Infra-stractural projects :                            |
| Pipe Rack Project                                      |
| Mina al Fajer infra-strucure Project                   |
| Storm Water Drainage Proect (from                      |
| Fujairah to Bidiya Town) —————                         |
| Belt conveyor expansion Projects                       |
| for port of Fujairah ————                              |
| Commercial Projects : Malls, Hotels & Resorts :        |
| • 3B+G+5 Mina Al Fajer Hotel (Fairmont)                |
| Mina Al Fajer, Apartments blocks                       |
| B+G+1 Century Mall                                     |
| K.M.Trading Show-room                                  |
| G+M Showroom ————                                      |