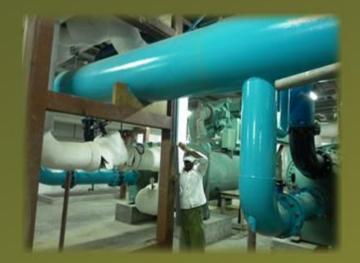

#### M.E.P Department

Managed by qualified and experienced Project Managers and backed with a common design wing, the MEP department has a team of qualified/experienced Engineers, Designers, Supervisors & Draughtsmen.

The department provides Mechanical, Electrical and Plumbing (MEP) engineering services customized and tailored to the specific Project requirements including comprehensive Design works. The MEP department is known for its high quality, value addition, cost effectiveness and for time bound Services. The MEP team's expertise and depth of experience enables them complete even the most complicated and challenging HVAC, Electrical and Plumbing projects with ease following International standards and specifications.

The MEP department's working is completely process driven and result oriented with aim to improve and update the process and systems and to stay in tune with the latest technology.