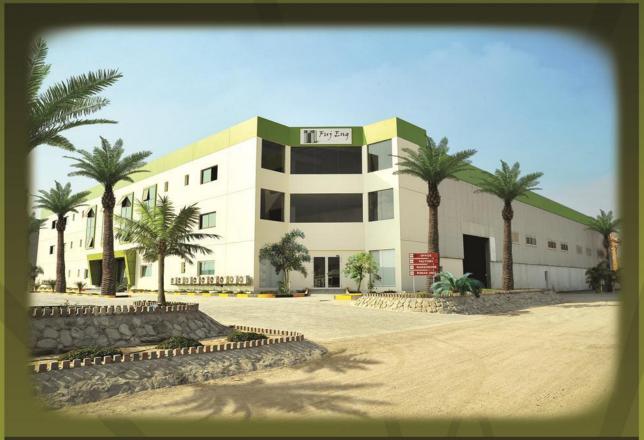

The Operations Head Quarter is located at Al-Hayl Industrial area, Fujairah and is spread over an area of around 15 acres. The complex has Residential Buildings, Factory Buildings, Central Warehouse, Fujseng Facilities (Logistics Department) and Plant, Machinery & Vehicles Department) including, a Scaffolding yard, Machinery yard, Rebar-Cut & Bend Yards, and Recreation Facilities.

# OPERATION HEAD QUARTER OF FUJSENG