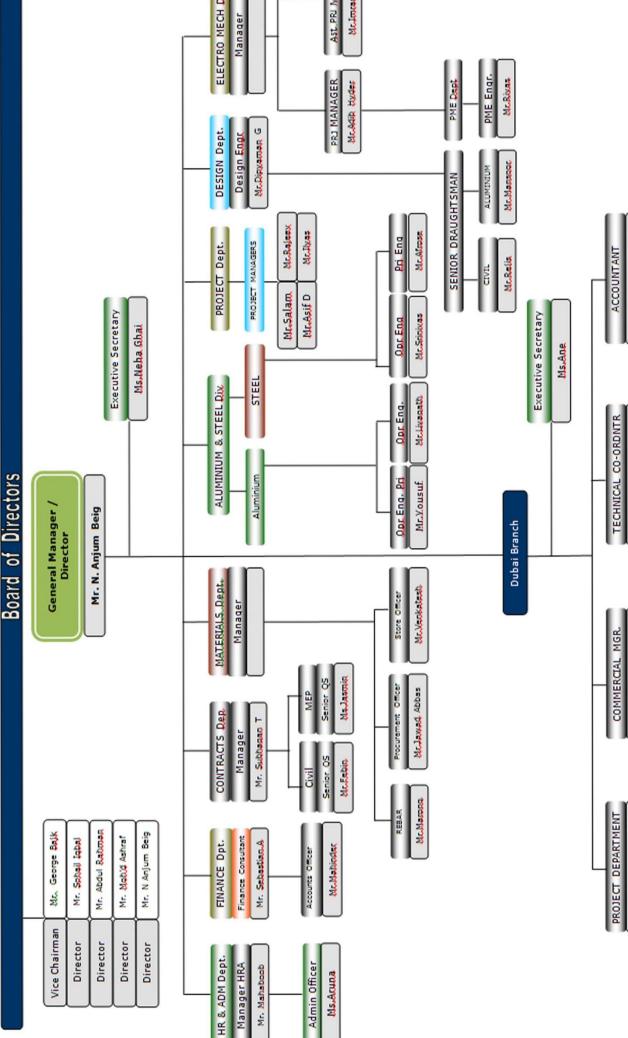

#### FUJSENG CONSTRUCTION ORGANIZATION

Established in the year 2006, Fujeng Construction LLC, is a Class A licensed company (unlimited category) duly registered in the Emirate of Fujairah. The company, within a short span of time, has grown into a self contained, multi-disciplined construction company, having in-house facilities for undertaking complete design & build turnkey Civil, M.E.P and Infrastructural Projects including Public Health Engineering Projects. The company has a full-fledged Projects, Facade Engineering, Steel Fabrication (Cut & Weld), M.E.P,

#### • G.M / Director's Office

The management of Fujseng is headed by its G.M / Director, who is a qualified Civil Engineer & a Management Professional having 28 years of diversified experience in India, Japan, Oman & the UAE. Additionally this office also houses a Technical Coordinator and an Executive Secretary, effectively following up & coordinating with the Company's Clients, Projects and Divisions/Departments accordingly.

#### Finance Department

The Finance department of headed by a qualified & experienced Chartered Accountant and is also managed by a team of well qualified & experienced accounts professionals, all having the relevant experience in Construction field and well trained on accounting in the company's ERP system / network.

#### Contracts & Planning Department

The Contracts & Planning department is headed by a well qualified & experienced professional of the relevant field assisted by a dedicated team of well Qualified Quantity Surveyors & Planners. This department too is linked to the project sites through the ERP system / network.

#### Human Resources & Administration Department

The Human Resources & Administration Department is managed by professionals having HR background who, other than dealing with administrative issues of the company, also conduct periodic training programs for employees as a part of the company's Human Resource Development Program. The HRA department also looks into and takes care of all support services for various Divisions & Project Sites including the Medical Facility through a separate Division named as Fujseng Facilities located at Al Hayl Industrial Area.

#### • IT Wing

Fujseng has a strong IT Wing managed by well qualified & experienced professionals who maintain the IT network / linkages and who also provide support services to all Departments & Divisions of the company. The necessary support & training services on the E.R.P system (Microsoft Dynamics AXAPTA) are also taken care of by the IT wing.

#### Projects Department

Presently comprising of three Projects' execution units, these units are supported by a common design wing and is managed by qualified and experienced Senior Project Managers and a team of qualified and experienced Engineers, Designers, Surveyors and Draughtsmen.

#### M.E.P Department

Managed by qualified and experienced Project Managers and backed with a common design wing, the MEP department has a team of qualified/experienced Engineers, Designers, Supervisors & Draughtsmen.

#### Materials Department and Central Store/Warehouse

Fujseng's Materials department is also managed by well qualified & experienced team of professionals and the department is also linked effectively with the Head Office and all project sites through the company's ERP system / network.

#### Q.E.H.S DEPARTMENT

The QEHS department is managed by Qualified Professionals & field staff controlling the Quality, Environmental, Health and Safety aspects at various Divisions & Project sites of the company.

#### FUJSENG FACILITIES DIVISION

Managed by qualified and experienced professionals, Fujseng Facilities presently has the capacity to handle around 3,000 personnel and the company's Plant, Machinery and Vehicle fleet through its two departments i.e.