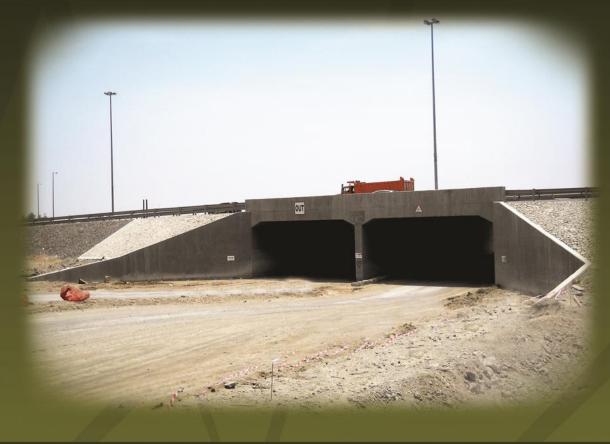

#### DETAILS

| Project details  | <ul> <li>Storm water drainage system at highway location from Fujairah to<br/>Murbah. Spread over a length of around 14 km, this infrastructural<br/>project comprises of construction of Foundations, Tunnels,<br/>Channels, Under-path at Highway, Retaining Walls &amp; Road works.</li> </ul> |
|------------------|---------------------------------------------------------------------------------------------------------------------------------------------------------------------------------------------------------------------------------------------------------------------------------------------------|
| Foundations      | Isolated & Raft Foundations                                                                                                                                                                                                                                                                       |
| Project Location | • Fujairah - Murbah                                                                                                                                                                                                                                                                               |
| Client           | Govt. of Fujairah (Fujairah Municipality)                                                                                                                                                                                                                                                         |
| Design &         |                                                                                                                                                                                                                                                                                                   |
| Suprv.           | MUC Engineering Consultants                                                                                                                                                                                                                                                                       |
| Consultant       | MUC Engineering Consultants                                                                                                                                                                                                                                                                       |
| Project Cost     | • AED 27 Mln                                                                                                                                                                                                                                                                                      |
| Completed in     | Work in Progress                                                                                                                                                                                                                                                                                  |