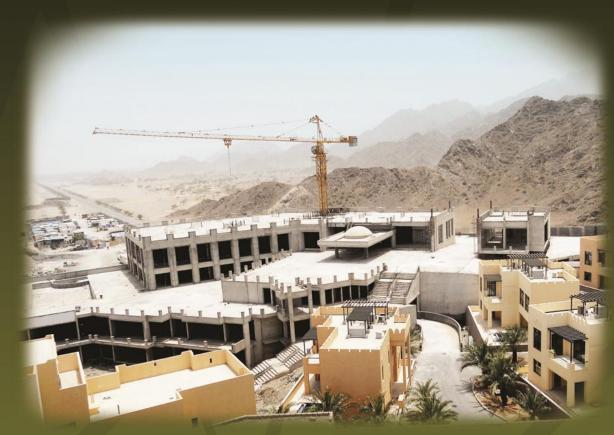

#### V PROJECT WITHIN UAE - MINA AL FAJER RESORT, APARTMENT BLOCKS

The Mina Al Fajer Resort, made on the Al Hajjar Hillock overlooking the Ocean Green Sea consists of four G+5 Apartment Buildings.

Spread over an area of 17,512 SqM, the Four Apartment Blocks consisting of 86 Single & Duplex Apartments is a RCC structure with Post tensioned Slabs and are made on Pile Foundations. The Structures also has a marvelous Ethnic Elevation overlooking the Sea.

#### **MINA AL FAJER RESORT**

The Mina AI Fajer Resort, made on the AI Hajjar Hillock overlooking the Ocean Green Sea consists of four G+5 Apartment Buildings. Spread over an area of 17,512 SqM, the Four Apartment Blocks consisting of 86 Single & Duplex Apartments is a RCC structure with Post tensioned Slabs and are made on Pile Foundations. The Structures also has a marvelous Ethnic Elevation overlooking the Sea.