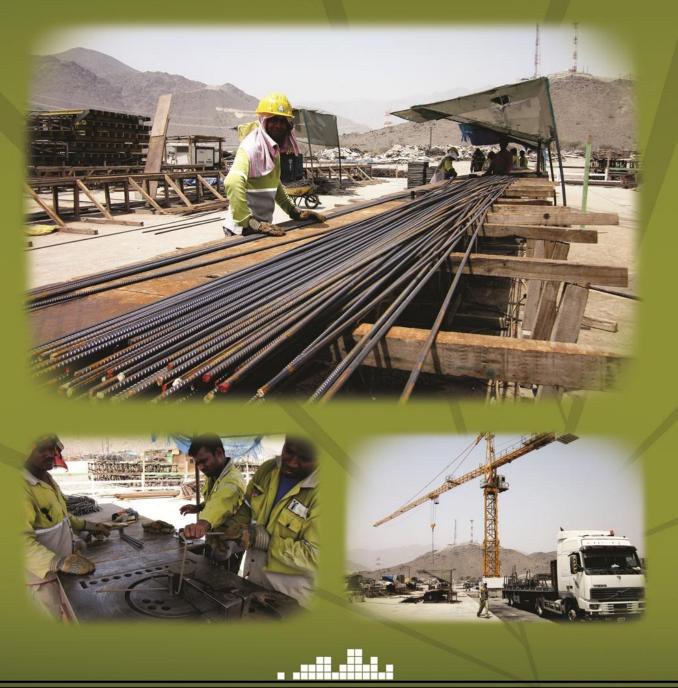

The Operations Head Quarter is located at Al-Hayl Industrial area, Fujairah and is spread over an area of around 15 acres. The complex has Residential Buildings, Factory Buildings, Central Warehouse, Fujseng Facilities (Logistics Department) and Plant, Machinery & Vehicles Department) including, a Scaffolding yard, Machinery yard, Rebar-Cut & Bend Yards, and Recreation Facilities.

The company's strength lies in its well structured organizational set-up which is managed by experienced and qualified professionals. The company presently has 160 strong team of experienced Engineers & Professionals of diversified disciplines along with a workforce of around 1200 skilled & semi-skilled personnel from India, Pakistan, Bangladesh, Philippines, Egypt, Singapore, Malaysia & Nepal.

# □ PLANT, MACHINERY, EQUIPMENT (P.M.E.)

FujEng

Π

The Plant, Machinery & Vehicle Department maintains & manages the following in a systematic manner;

- Plant, Machinery and Vehicle fleet and deployment thereof in a systematic manner. Full-fledged Maintenance Workshop with Mobile Servicing Facility Machinery & Vehicle Service Facility