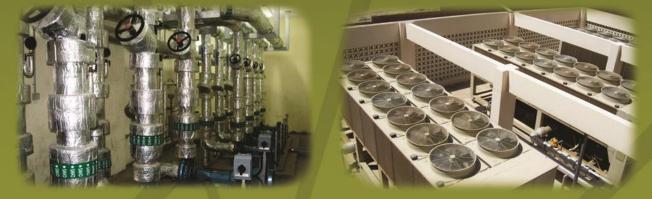

#### M.E.P Department

Managed by qualified and experienced Project Managers and backed with a common design wing, the MEP department has a team of qualified/experienced Engineers, Designers, Supervisors & Draughtsmen.

The department provides Mechanical, Electrical and Plumbing (MEP) engineering services customized and tailored to the specific Project requirements including comprehensive Design works. The MEP department is known for its high quality, value addition, cost effectiveness and for time bound Services. The MEP team's expertise and depth of experience enables them complete even the most complicated and challenging HVAC, Electrical and Plumbing projects with ease following International standards and specifications.

The MEP department's working is completely process driven and result oriented with aim to improve and update the process and systems and to stay in tune with the latest technology.