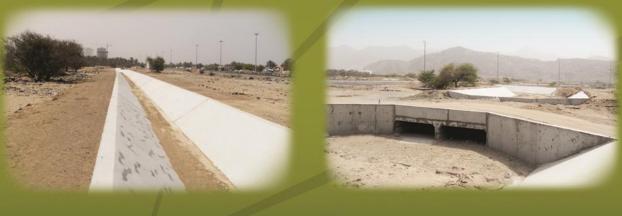

#### MINA AL FAJER INFRASTRUCTURE WORKS

- · Storm water Network
- · Drainage Network
- · Water Supply Network
- · Electrical Substations (9 Nos.)
- Electrical Distribution Network
- · Chilled Water Pipe line Network
- · Sewage Treatment

#### STORM WATER DRAINAGE PROJECT – FUJAIRAH TO BIDIYAH TOWN.

Spread over a length of 15 Kms, the surface storm water drainage project for the Fujairah Municipality caters to the entire catchment area between Fujairah and Mirbah from the mountain range up to the sea.

#### STORM WATER DRAINAGE SYSTEM

#### DETAILS

| Project details  | <ul> <li>Storm water drainage system at highway location from Fujairah to<br/>Murbah. Spread over a length of around 14 km, this infrastructural<br/>project comprises of construction of Foundations, Tunnels,<br/>Channels, Under-path at Highway, Retaining Walls &amp; Road works.</li> </ul> |
|------------------|---------------------------------------------------------------------------------------------------------------------------------------------------------------------------------------------------------------------------------------------------------------------------------------------------|
| Foundations      | Isolated & Raft Foundations                                                                                                                                                                                                                                                                       |
| Project Location | • Fujairah - Murbah                                                                                                                                                                                                                                                                               |
| Client           | Govt. of Fujairah (Fujairah Municipality)                                                                                                                                                                                                                                                         |
| Design &         |                                                                                                                                                                                                                                                                                                   |
| Suprv.           | MUC Engineering Consultants                                                                                                                                                                                                                                                                       |
| Consultant       | MUC Engineering Consultants                                                                                                                                                                                                                                                                       |
| Project Cost     | • AED 27 Mln                                                                                                                                                                                                                                                                                      |
| Completed in     | Work in Progress                                                                                                                                                                                                                                                                                  |