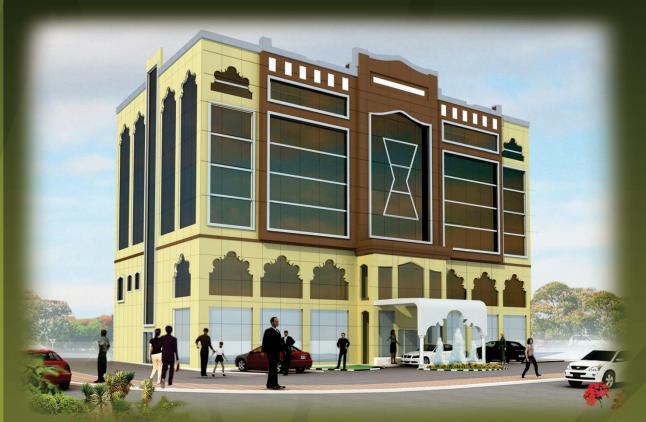

#### PROJECT WITHIN UAE - G + M + 11 COMMERCIAL BUILDING-

Spread over an area of 8,288 SqM, the G+M+11 Office Tower with stick curtain walling and windows & doors with a well designed Aluminum/Glass facade.

Design, Supply and install stick curtain walling, sliding windows, bottom hung windows and Aluminum railing.