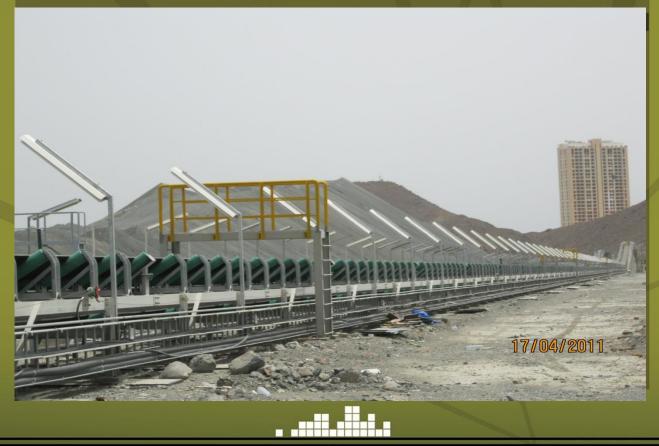

d 5 kms and involves construction of Underground Channels, Underpass and foundations for Steel towers including Tunnels at road junctions. The project also includes construction of a Heavy duty Loading Station, Electric Station , Transfer Stations, Retaining Walls and Road Works.

The project was completed in effective coordination with various Government & other authorities involved in lieu of the intricate underground services like Sewage Disposal Network, Etisalat Network Cables, FEWA Electric & Water distribution Networks, Gas Pipe Line, Defense Cables etc. Diverting and protection of the underground services, was also undertaken at various places while constructing the foundation systems for the Belt Conveyor system.







#### BELT CONVEYOR EXPANSION PROJECT FOR PORT OF FUJAIRAH







#### BELT CONVEYOR EXPANSION PROJECT FOR PORT OF FUJAIRAH





17/04/2011

#### BELT CONVEYOR EXPANSION PROJECT FOR PORT OF FUJAIRAH



#### DETAILS

| Project details  | • Spread over a length of around 4.70 KMS, this infrastructural Belt<br>Conveyor Project comprises of construction of Belt conveyor<br>Foundations, Tunnels, Channels, Under-path at Highway,<br>Loading Station, Electric Station Buildings, Transfer stations,<br>Retaining Walls & Road work. |
|------------------|--------------------------------------------------------------------------------------------------------------------------------------------------------------------------------------------------------------------------------------------------------------------------------------------------|
| Buildings        | M