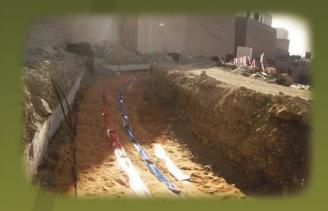

#### MINA AL FAJER INFRASTRUCTURE WORKS

- · Storm water Network
- · Drainage Network
- · Water Supply Network
- · Electrical Substations (9 Nos.)
- Electrical Distribution Network
- · Chilled Water Pipe line Network
- · Sewage Treatment

#### STORM WATER DRAINAGE PROJECT – FUJAIRAH TO BIDIYAH TOWN.

Spread over a length of 15 Kms, the surface storm water drainage project for the Fujairah Municipality caters to the entire catchment area between Fujairah and Mirbah from the mountain range up to the sea.

Involving major excavation works below NSL, the project involved intensive study on the underground services available within the area and NOCs had to be obtained from all government authorities.

The project also involved construction of around 9 culverts at various road crossings.

Constructed at a project cost of around AED 30 Million, The Storm Water Channel has an accurate gradual slope along it's length to insure smooth gravity flow of storm water into the sea.

Effective coordination was carried out with various Government & other authorities involved in lieu of the intricate underground services like Sewage Disposal Network, Etisalat Network Cables, FEWA Electric & Water distribution Networks, Gas Pipe Line, Defense Cables etc. Diverting and protection of the underground services, was also undertaken at various places.