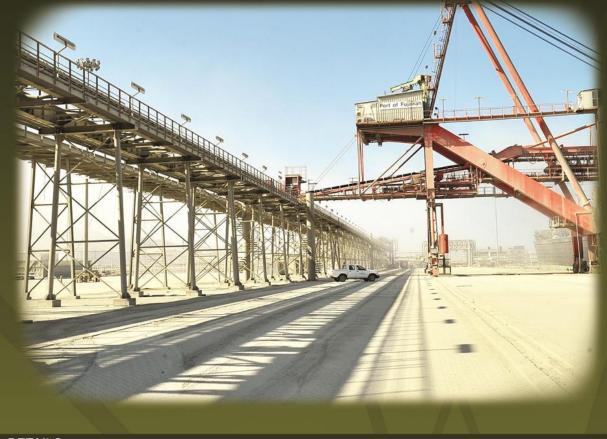

The project also includes construction of a Heavy duty Loading Station, Electric Station , Transfer Stations, Retaining Walls and Road Works.

The project was completed in effective coordination with various Government & other authorities involved in lieu of the intricate underground services like Sewage Disposal Network, Etisalat Network Cables, FEWA Electric & Water distribution Networks, Gas Pipe Line, Defense Cables etc. Diverting and protection of the underground services, was also undertaken at various places while constructing the foundation systems for the Belt Conveyor system.







#### BELT CONVEYOR EXPANSION PROJECT FOR PORT OF FUJAIRAH







#### BELT CONVEYOR EXPANSION PROJECT FOR PORT OF FUJAIRAH





17/04/2011

#### BELT CONVEYOR EXPANSION PROJECT FOR PORT OF FUJAIRAH



#### DETAILS

| Project details  | • Spread over a length of around 4.70 KMS, this infrastructural Belt<br>Conveyor Project comprises of construction of Belt conveyor<br>Foundations, Tunnels, Channels, Under-path at Highway,<br>Loading Station, Electric Station Buildings, Transfer stations,<br>Retaining Walls & Road work. |
|------------------|--------------------------------------------------------------------------------------------------------------------------------------------------------------------------------------------------------------------------------------------------------------------------------------------------|
| Buildings        | Main Works includes Precision Pre-cast & Cast in Situ RCC works