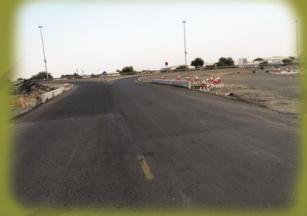

#### STORM WATER DRAINAGE PROJECT – FUJAIRAH TO BIDIYAH TOWN.

Spread over a length of 15 Kms, the surface storm water drainage project for the Fujairah Municipality caters to the entire catchment area between Fujairah and Mirbah from the mountain range up to the sea.

Involving major excavation works below NSL, the project involved intensive study on the underground services available within the area and NOCs had to be obtained from all government authorities.

The project also involved construction of around 9 culverts at various road crossings.

Constructed at a project cost of around AED 30 Million, The Storm Water Channel has an accurate gradual slope along it's length to insure smooth gravity flow of storm water into the sea.

Effective coordination was carried out with various Government & other authorities involved in lieu of the intricate underground services like Sewage Disposal Network, Etisalat Network Cables, FEWA Electric & Water distribution Networks, Gas Pipe Line, Defense Cables etc. Diverting and protection of the underground services, was also undertaken at various places.