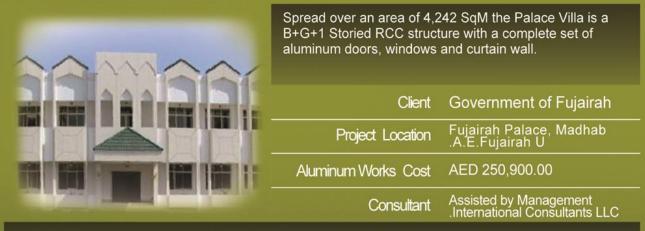

# PALACE VILLA FUJAIRAH

| Project details  | <ul> <li>Spread over an area of 4,242 SqM the Palace Villa is a B+G+1<br/>Storied RCC structure (with post Tensioned Slab) made on a Raft<br/>Foundation and consists of 8 Bedrooms / Bathrooms, 2 Pantries, 2<br/>drawing Halls &amp; 2 Dining Halls. The building has a Service Block i n<br/>the Basement with Maid Quarters &amp; Laundry facilities besides a<br/>Garage and main Store and a Separate Kitchen Block</li> </ul> |
|------------------|--------------------------------------------------------------------------------------------------------------------------------------------------------------------------------------------------------------------------------------------------------------------------------------------------------------------------------------------------------------------------------------------------------------------------------------|
| Foundations      | Raft Foundation                                                                                                                                                                                                                                                                                                                                                                                                                      |
| Aluminum Work    | In-house designed & manufactured Façade, Doors & Windows                                                                                                                                                                                                                                                                                                                                                                             |
| ID Works         | In-house & Sub-contracted                                                                                                                                                                                                                                                                                                                                                                                                            |
| M.E.P Works      | • In-house                                                                                                                                                                                                                                                                                                                                                                                                                           |
| Project Location | Fujairah Palace, Madhab Fujairah U.A.E                                                                                                                                                                                                                                                                                                                                                                                               |
| Client           | Government of Fujairah                                                                                                                                                                                                                                                                                                                                                                                                               |
| Design & Suprv.  | Design & Build Project                                                                                                                                                                                                                                                                                                                                                                                                               |
| Consultant       | Assisted by Management International Consultants LLC.                                                                                                                                                                                                                                                                                                                                                                                |
| Project Cost     | • AED 12.00 Mln                                                                                                                                                                                                                                                                                                                                                                                                                      |
| Completed in     | • 2009                                                                                                                                                                                                                                                                                                                                                                                                                               |
|                  |                                                                                                                                                                                                                                                                                                                                                                                                                                      |