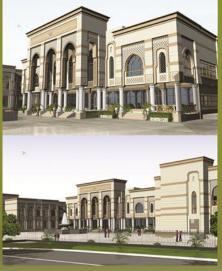

#### **MINA AL FAJER RESORT**

The Mina AI Fajer Resort, made on the AI Hajjar Hillock overlooking the Ocean Green Sea consists of four G+5 Apartment Buildings. Spread over an area of 17,512 SqM, the Four Apartment Blocks consisting of 86 Single & Duplex Apartments is a RCC structure with Post tensioned Slabs and are made on Pile Foundations. The Structures also has a marvelous Ethnic Elevation overlooking the Sea.

#### V PROJECT WITHIN UAE - MINA AL FAJER RESORT, APARTMENT BLOCKS

The Mina Al Fajer Resort, made on the Al Hajjar Hillock overlooking the Ocean Green Sea consists of four G+5 Apartment Buildings.

Spread over an area of 17,512 SqM, the Four Apartment Blocks consisting of 86 Single & Duplex Apartments is a RCC structure with Post tensioned Slabs and are made on Pile Foundations. The Structures also has a marvelous Ethnic Elevation overlooking the Sea.

| Client              | H.H. Dr. Sheikh Sultan Bin<br>Khalifa Al Nahyan |
|---------------------|-------------------------------------------------|
| Project Location    | , Aka,Al Hajjar Mountain<br>(U.A.E)Fujairah     |
| Aluminum Works Cost | AED 3,084,621.00                                |
| Consultant          | Erga Progress Consulting<br>Engineering         |

Designs, supply and install sliding door, window, tilt and turn window, bottom hung window. The building had a high design wind load 2.0kpa,thus the air tight of sliding door and window is the challenge.