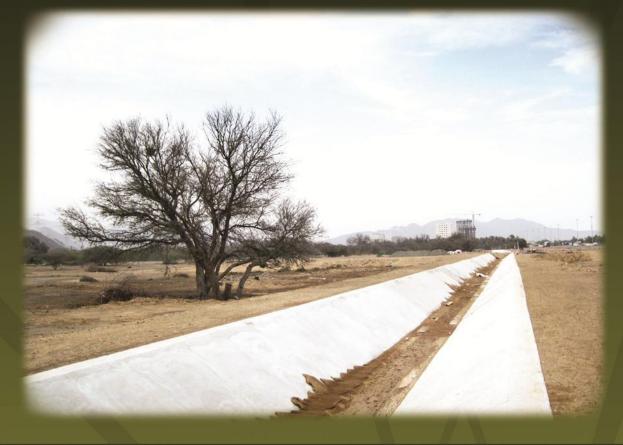

#### STORM WATER DRAINAGE PROJECT – FUJAIRAH TO BIDIYAH TOWN.

Spread over a length of 15 Kms, the surface storm water drainage project for the Fujairah Municipality caters to the entire catchment area between Fujairah and Mirbah from the mountain range up to the sea.

Constructed at a project cost of around AED 30 Million, The Storm Water Channel has an accurate gradual slope along it's length to insure smooth gravity flow of storm water into the sea.

Effective coordination was carried out with various Government & other authorities involved in lieu of the intricate underground services like Sewage Disposal Network, Etisalat Network Cables, FEWA Electric & Water distribution Networks, Gas Pipe Line, Defense Cables etc. Diverting and protection of the underground services, was also undertaken at various places.

#### DETAILS

| Project details  | <ul> <li>Storm water drainage system at highway location from Fujairah to<br/>Murbah. Spread over a length of around 14 km, this infrastructural<br/>project comprises of construction of Foundations, Tunnels,<br/>Channels, Under-path at Highway, Retaining Walls &amp; Road works.</li> </ul> |
|------------------|---------------------------------------------------------------------------------------------------------------------------------------------------------------------------------------------------------------------------------------------------------------------------------------------------|
| Foundations      | Isolated & Raft Foundations                                                                                                                                                                                                                                                                       |
| Project Location | • Fujairah - Murbah                                                                                                                                                                                                                                                                               |
| Client           | Govt. of Fujairah (Fujairah Municipality)                                                                                                                                                                                                                                                         |
| Design &         |                                                                                                                                                                                                                                                                                                   |
| Suprv.           | MUC Engineering Consultants                                                                                                                                                                                                                                                                       |
| Consultant       | MUC Engineering Consultants                                                                                                                                                                                                                                                                       |
| Project Cost     | • AED 27 Mln                                                                                                                                                                                                                                                                                      |
| Completed in     | Work in Progress                                                                                                                                                                                                                                                                                  |