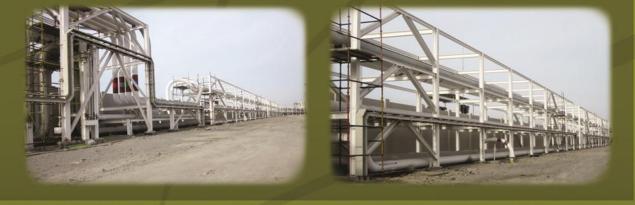

#### MINA AL FAJER INFRASTRUCTURE WORKS

- · Storm water Network
- · Drainage Network
- · Water Supply Network
- · Electrical Substations (9 Nos.)
- Electrical Distribution Network
- · Chilled Water Pipe line Network
- · Sewage Treatment