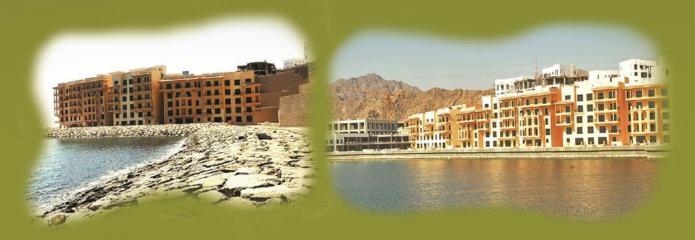

#### V PROJECT WITHIN UAE - MINA AL FAJER RESORT, APARTMENT BLOCKS

The Mina Al Fajer Resort, made on the Al Hajjar Hillock overlooking the Ocean Green Sea consists of four G+5 Apartment Buildings.

Spread over an area of 17,512 SqM, the Four Apartment Blocks consisting of 86 Single & Duplex Apartments is a RCC structure with Post tensioned Slabs and are made on Pile Foundations. The Structures also has a marvelous Ethnic Elevation overlooking the Sea.

#### **MINA AL FAJER RESORT**

The Mina AI Fajer Resort, made on the AI Hajjar Hillock overlooking the Ocean Green Sea consists of four G+5 Apartment Buildings. Spread over an area of 17,512 SqM, the Four Apartment Blocks consisting of 86 Single & Duplex Apartments is a RCC structure with Post tensioned Slabs and are made on Pile Foundations. The Structures also has a marvelous Ethnic Elevation overlooking the Sea.