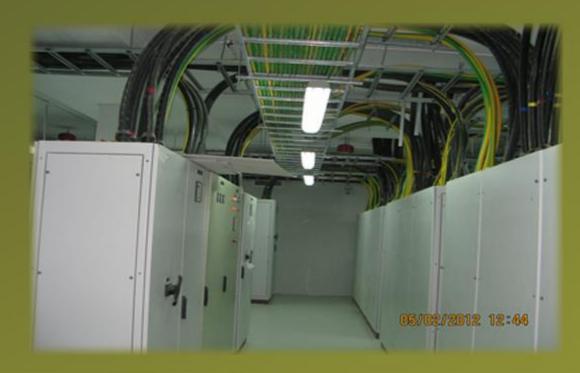

#### M.E.P Department

Managed by qualified and experienced Project Managers and backed with a common design wing, the MEP department has a team of qualified/experienced Engineers, Designers, Supervisors & Draughtsmen.

The department provides Mechanical, Electrical and Plumbing (MEP) engineering services customized and tailored to the specific Project requirements including comprehensive Design works. The MEP department is known for its high quality, value addition, cost effectiveness and for time bound Services. The MEP team's expertise and depth of experience enables them complete even the most complicated and challenging HVAC, Electrical and Plumbing projects with ease following International standards and specifications.

The MEP department's working is completely process driven and result oriented with aim to improve and update the process and systems and to stay in tune with the latest technology.