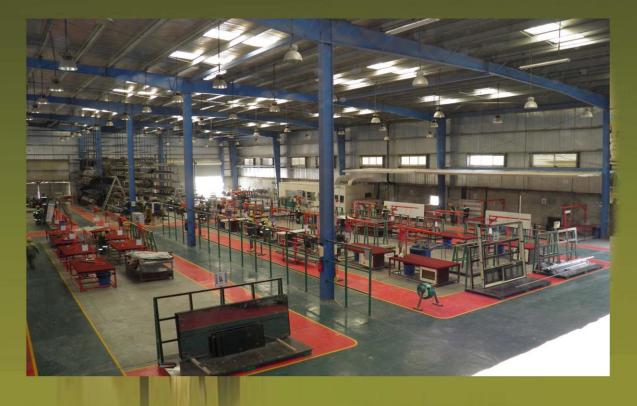

#### **IN-HOUSE FACILITIES**

- REBAR CUT & BEND FACTORY
   ELECTRO MECHANICAL WING
   DESIGN & ENGINEERING WING

#### FUJSENG CONSTRUCTION ORGANIZATION

Established in the year 2006, Fujeng Construction LLC, is a Class A licensed company (unlimited category) duly registered in the Emirate of Fujairah. The company, within a short span of time, has grown into a self contained, multi-disciplined construction company, having in-house facilities for undertaking complete design & build turnkey Civil, M.E.P and Infrastructural Projects including Public Health Engineering Projects. The company has a full-fledged Projects, Facade Engineering, Steel Fabrication (Cut & Weld), M.E.P,

The Operations Head Quarter is located at Al-Hayl Industrial area, Fujairah and is spread over an area of around 15 acres. The complex has Residential Buildings, Factory Buildings, Central Warehouse, Fujseng Facilities (Logistics Department) and Plant, Machinery & Vehicles Department) including, a Scaffolding yard, Machinery yard, Rebar-Cut & Bend Yards, and Recreation Facilities.