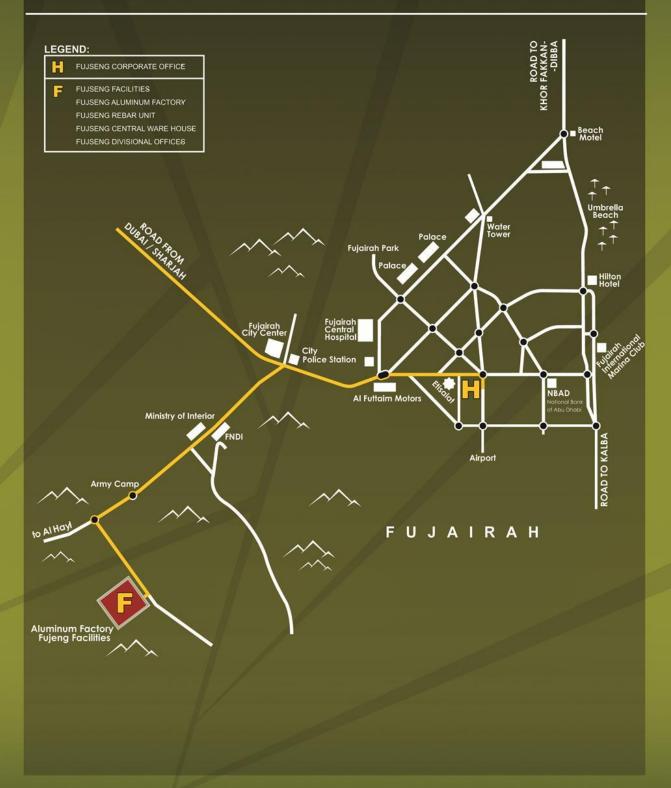

The corporate office of the company is in Fujairah Tower, located in the heart of the city. The corporate office is efficiently linked to the company's Operations Head-quarters and Project Sites through an E.R.P system.

The Operations Head Quarter is located at Al-Hayl Industrial area, Fujairah and is spread over an area of around 15 acres. The complex has Residential Buildings, Factory Buildings, Central Warehouse, Fujseng Facilities (Logistics Department) and Plant, Machinery & Vehicles Department) including, a Scaffolding yard, Machinery yard, Rebar-Cut & Bend Yards, and Recreation Facilities.