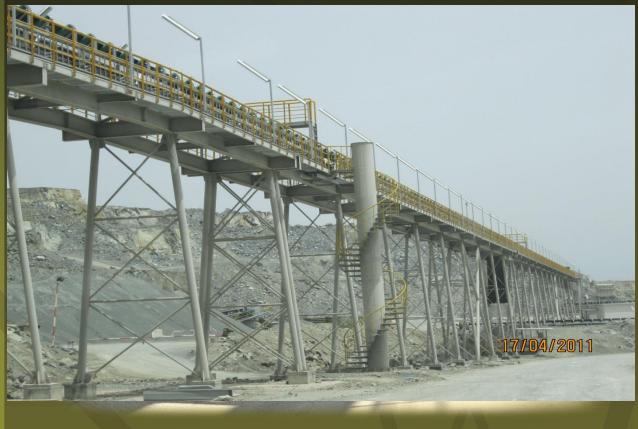

und 5 kms and involves construction of Underground Channels, Underpass and foundations for Steel towers including Tunnels at road junctions. The project also includes construction of a Heavy duty Loading Station, Electric Station , Transfer Stations, Retaining Walls and Road Works.

The project was completed in effective coordination with various Government & other authorities involved in lieu of the intricate underground services like Sewage Disposal Network, Etisalat Network Cables, FEWA Electric & Water distribution Networks, Gas Pipe Line, Defense Cables etc. Diverting and protection of the underground services, was also undertaken at various places while constructing the foundation systems for the Belt Conveyor system.







#### BELT CONVEYOR EXPANSION PROJECT FOR PORT OF FUJAIRAH







#### BELT CONVEYOR EXPANSION PROJECT FOR PORT OF FUJAIRAH





17/04/2011

#### BELT CONVEYOR EXPANSION PROJECT FOR PORT OF FUJAIRAH



#### DETAILS

| Project details  | • Spread over a length of around 4.70 KMS, this infrastructural Belt<br>Conveyor Project comprises of construction of Belt conveyor<br>Foundations, Tunnels, Channels, Under-path at Highway,<br>Loading Station, Electric Station Buildings, Transfer stations,<br>Retaining Walls & Road work. |
|------------------|--------------------------------------------------------------------------------------------------------------------------------------------------------------------------------------------------------------------------------------------------------------------------------------------------|
| Buildings        |