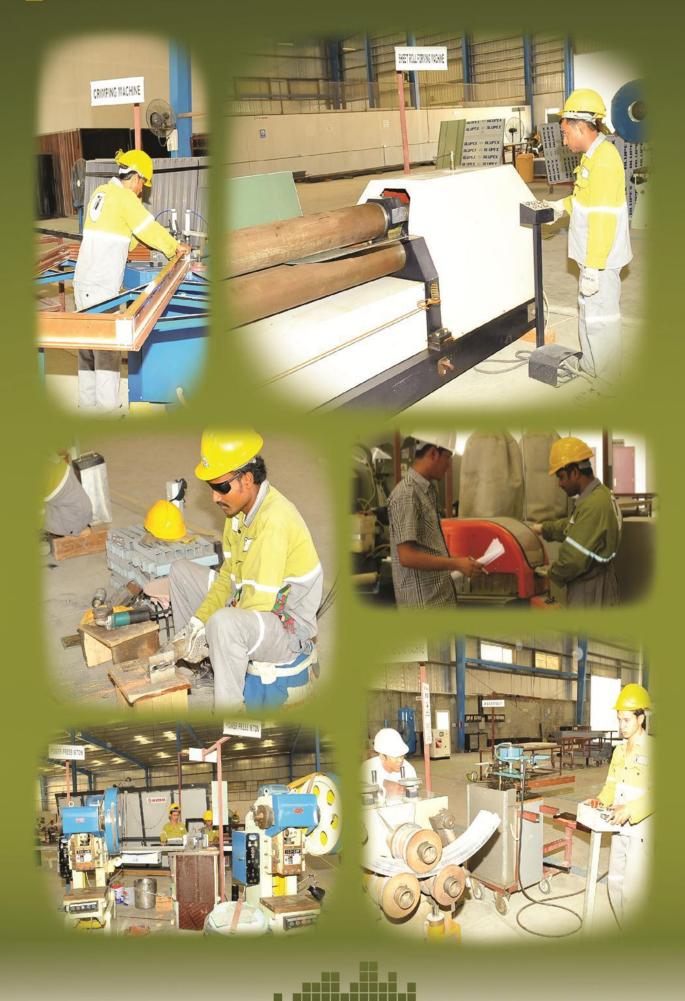

# □ PLANT, MACHINERY, EQUIPMENT (P.M.E.)

FujEng

Π

The Plant, Machinery & Vehicle Department maintains & manages the following in a systematic manner;

- Plant, Machinery and Vehicle fleet and deployment thereof in a systematic manner. Full-fledged Maintenance Workshop with Mobile Servicing Facility Machinery & Vehicle Service Facility