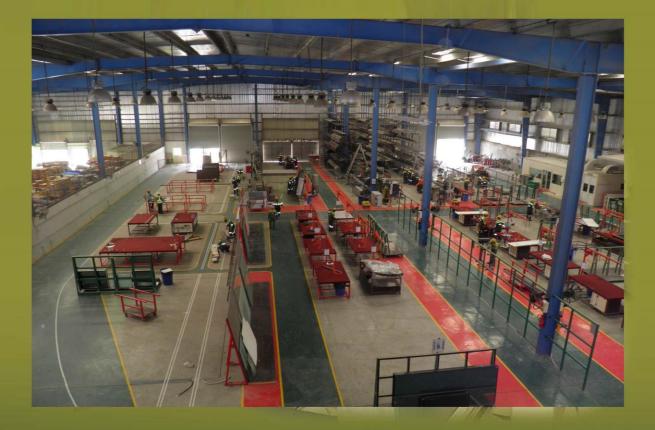

#### **IN-HOUSE FACILITIES**

- REBAR CUT & BEND FACTORY
   ELECTRO MECHANICAL WING
   DESIGN & ENGINEERING WING

#### FUJSENG CONSTRUCTION ORGANIZATION

Established in the year 2006, Fujeng Construction LLC, is a Class A licensed company (unlimited category) duly registered in the Emirate of Fujairah. The company, within a short span of time, has grown into a self contained, multi-disciplined construction company, having in-house facilities for undertaking complete design & build turnkey Civil, M.E.P and Infrastructural Projects including Public Health Engineering Projects. The company has a full-fledged Projects, Facade Engineering, Steel Fabrication (Cut & Weld), M.E.P,

The Operations Head Quarter is located at Al-Hayl Industrial area, Fujairah and is spread over an area of around 15 acres. The complex has Residential Buildings, Factory Buildings, Central Warehouse, Fujseng Facilities (Logistics Department) and Plant, Machinery & Vehicles Department) including, a Scaffolding yard, Machinery yard, Rebar-Cut & Bend Yards, and Recreation Facilities.