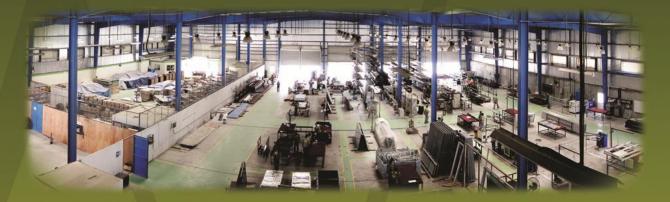

#### **IN-HOUSE FACILITIES**

- REBAR CUT & BEND FACTORY
   ELECTRO MECHANICAL WING
   DESIGN & ENGINEERING WING

#### FUJSENG CONSTRUCTION ORGANIZATION

Established in the year 2006, Fujeng Construction LLC, is a Class A licensed company (unlimited category) duly registered in the Emirate of Fujairah. The company, within a short span of time, has grown into a self contained, multi-disciplined construction company, having in-house facilities for undertaking complete design & build turnkey Civil, M.E.P and Infrastructural Projects including Public Health Engineering Projects. The company has a full-fledged Projects, Facade Engineering, Steel Fabrication (Cut & Weld), M.E.P,