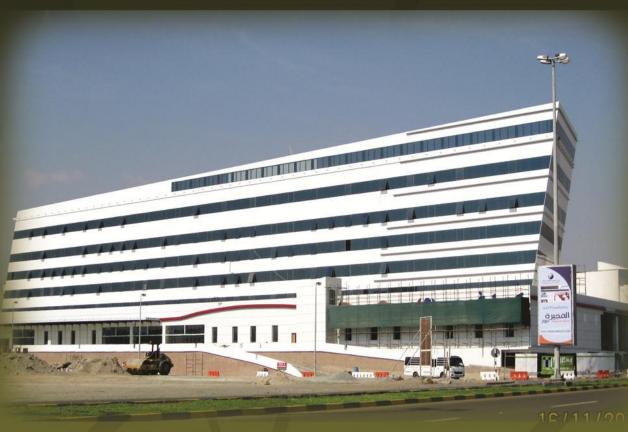

#### G+M+11 COMMERCIAL BUILDING

| Project details  | <ul> <li>Spread over an area of 8,288 SqM, the G+M+11 Office Tower is<br/>a RCC structure with Post Tensioned Slabs</li> </ul> |
|------------------|--------------------------------------------------------------------------------------------------------------------------------|
| Foundations      | Raft Foundation                                                                                                                |
| Aluminum Work    | <ul> <li>In-house designed &amp; manufactured Façade, Doors &amp; Windows</li> </ul>                                           |
| M.E.P Works      | In-house                                                                                                                       |
| ID Works         | In house                                                                                                                       |
| Project Location | Hamad Bin Mohammed Street                                                                                                      |
| Client           | Mr. Mohammed Al Yamahi                                                                                                         |
| Design & Suprv.  | Design & Build Project                                                                                                         |
| Consultant       | Assisted by Management International Consultants LLC.                                                                          |
| Project Cost     | • AED 14.70 Mln                                                                                                                |
| Completed in     | • April 2010                                                                                                                   |